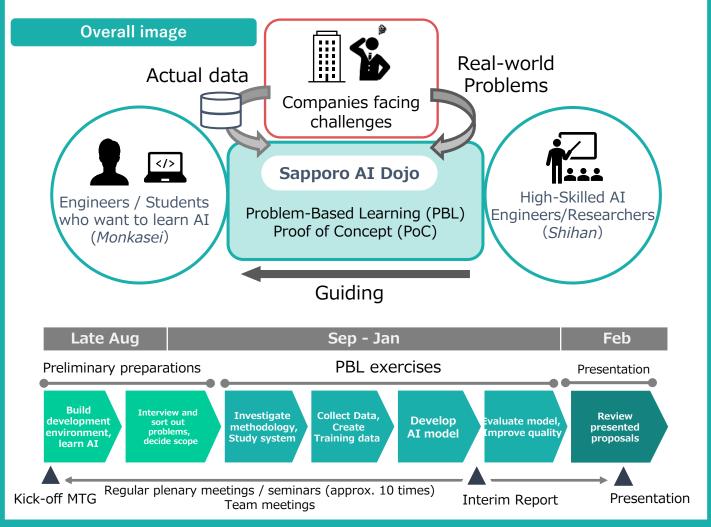

Operations Office: (CHOWA GIKEN Corporation) TEL: 011-717-7017 E-mail: <u>ai dojo@chowagiken.co.jp</u>

[Contact Information]

The Sapporo AI Dojo is a program that simultaneously provides PBL to develop human resource of AI and PoC to demonstrate AI development based on real-world problems in companies. We are pleased to invite both participants who would like to learn AI and companies which would like to solve problems with AI through the public advertisement for the AI Dojo.